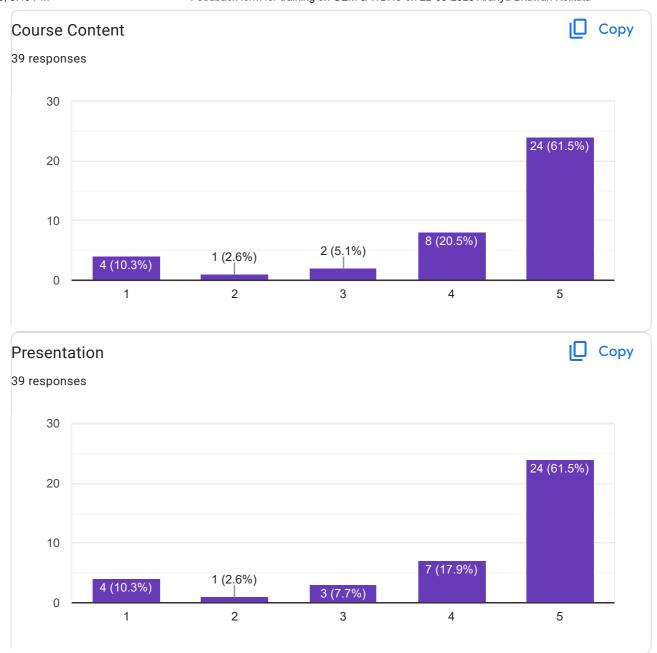

## Feedback form for training on GEM & WBHS on 22-09-2023 Aranya Bhawan Kolkata

39 responses

Sri Angshuman Mukherjee, WBFS & Sri Saifullah, DEO





Sri Partha Mondal, UDC







| Suggestions for Improvement                                                                                                                                                   |
|-------------------------------------------------------------------------------------------------------------------------------------------------------------------------------|
| 39 responses                                                                                                                                                                  |
| NA                                                                                                                                                                            |
| No suggestions