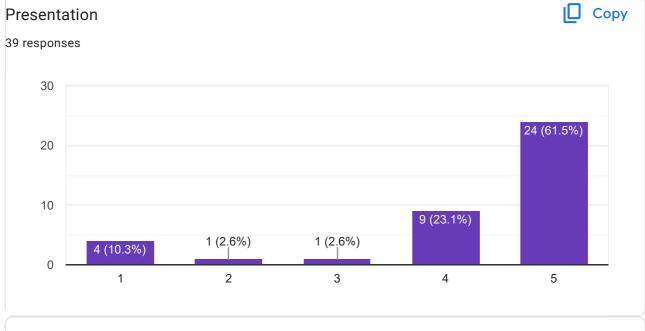

## Feedback form for training on GEM & WBHS on 22-09-2023 Aranya Bhawan Kolkata

39 responses

Sri Angshuman Mukherjee, WBFS & Sri Saifullah, DEO





Sri Partha Mondal, UDC







| Suggestions for Improvement                                                                                                                                                   |
|-------------------------------------------------------------------------------------------------------------------------------------------------------------------------------|
| 39 responses                                                                                                                                                                  |
| NA                                                                                                                                                                            |
| No suggestions