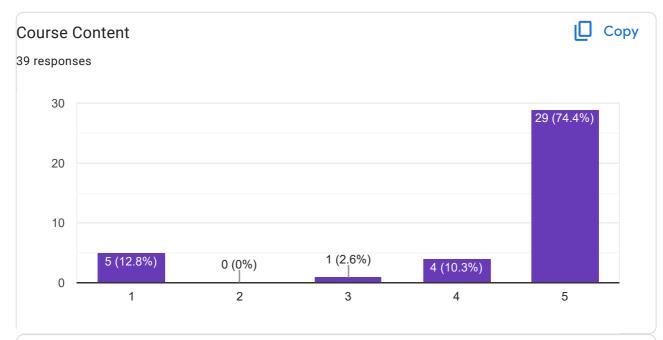

## Feedback form for training on GEM & WBHS on 22-09-2023 Aranya Bhawan Kolkata

39 responses

Sri Angshuman Mukherjee, WBFS & Sri Saifullah, DEO





Sri Partha Mondal, UDC







| Suggestions for Improvement                                                                                                                                                   |
|-------------------------------------------------------------------------------------------------------------------------------------------------------------------------------|
| 39 responses                                                                                                                                                                  |
| NA                                                                                                                                                                            |
| No suggestions